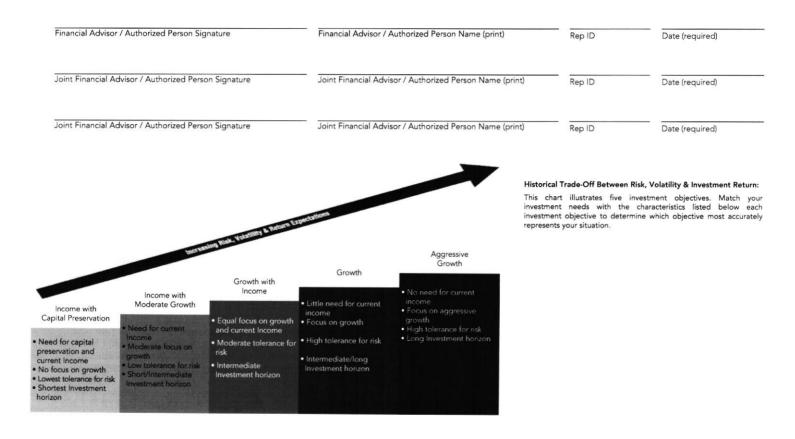

### 1. Select the investment objective that most accurately reflects the goals for this account: (choose only one) The investment objectives, account goal, and risk tolerance are overall objectives for the entire account and may be inconsistent with a particular holding at any time. Please note that achievement of the stated investment objectives or account goal is a long-term goal for the account. These choices are listed in order from what is considered to be conservative to highest risk - ask your financial advisor for more details. There is no guarantee that the investment objective or account goal will be achieved. 🔘 A. Income with Capital Preservation. Designed as a longer term accumulation account, this is considered generally the most conservative investment objective. Emphasis is placed on generation of current income with minimal risk of capital loss. Lowering the risk generally means lowering the potential income and overall return. O B. Income with Moderate Growth. Emphasis is placed on generation of current income with a secondary focus on moderate capital growth. C. Growth with Income. Emphasis is placed on modest capital growth with some focus on generation of current income. O D. Growth. Emphasis is placed on achieving high long-term growth and capital appreciation. There is little focus on generation of current income. C E. Aggressive Growth. Emphasis is placed on aggressive growth and maximum capital appreciation. No focus on generation of current income. This objective has a very high level of risk and is for investors with a longer time horizon. ATTENTION: If you select an objective and cross it out to choose another, the change must be initialed by all account holders. 2. GWP Only Account Goal (select one): () Retirement Major Purchase ○ General Investing Time Horizon (Target Year): Investment Allocation Track (select one): ○ Conservative ○ Moderate Conservative ○ Moderate Moderate Aggressive Aggressive Section III: Account Holder Information For corporate, LLC, non-profit organization, partnership, and investment club accounts, this section is NOT required. Complete the appropriate supplementary documentation instead. For additional account holders, complete the Supplemental Account Application (F1C). Drimony Information